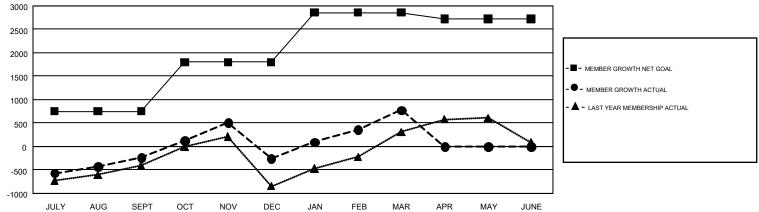

## GMT Constitutional Area 6, Group E

GMT: VASUDEV VALAWALKAR

REPORT DOES NOT INCLUDE CLUBS IN UNDISTRICTED AREAS.

| Clubs         |               |              |               | Members               |                           |                         |                                                    |  |
|---------------|---------------|--------------|---------------|-----------------------|---------------------------|-------------------------|----------------------------------------------------|--|
|               | RESULTS FO    | PR 2017-2018 |               | RESULTS FOR 2017-2018 |                           |                         |                                                    |  |
| QUARTER       | NEW CLUB GOAL | NEW CLUBS    | DROPPED CLUBS | QUARTER               | MEMBER GROWTH NET<br>GOAL | MEMBER GROWTH<br>ACTUAL | DROPPED<br>MEMBERS ACTUAL<br>(including transfers) |  |
| JULY/AUG/SEPT | 49            | 12           | 2             | JULY/AUG/SEPT         | 750                       | 1,346                   | 1,443                                              |  |
| OCT/NOV/DEC   | 36            | 32           | 32            | OCT/NOV/DEC           | 1,050                     | 1,577                   | 1,545                                              |  |
| JAN/FEB/MAR   | 33            | 22           | 6             | JAN/FEB/MAR           | 1,060                     | 1,842                   | 516                                                |  |
| APR/MAY/JUNE  | 12            | 0            | 0             | APR/MAY/JUNE          | -140                      | 0                       | 0                                                  |  |