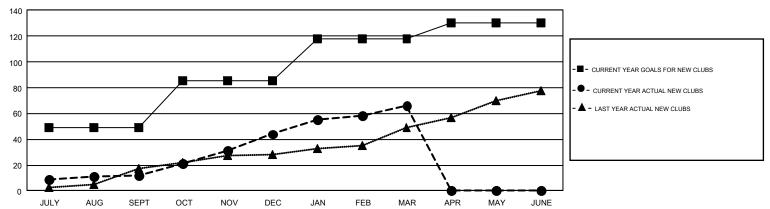

## GMT Constitutional Area 6, Group E

GMT: VASUDEV VALAWALKAR

REPORT DOES NOT INCLUDE CLUBS IN UNDISTRICTED AREAS.

| Clubs         |               |              |               | Members               |                           |                         |                                                    |  |
|---------------|---------------|--------------|---------------|-----------------------|---------------------------|-------------------------|----------------------------------------------------|--|
|               | RESULTS FO    | PR 2017-2018 |               | RESULTS FOR 2017-2018 |                           |                         |                                                    |  |
| QUARTER       | NEW CLUB GOAL | NEW CLUBS    | DROPPED CLUBS | QUARTER               | MEMBER GROWTH NET<br>GOAL | MEMBER GROWTH<br>ACTUAL | DROPPED<br>MEMBERS ACTUAL<br>(including transfers) |  |
| JULY/AUG/SEPT | 49            | 12           | 2             | JULY/AUG/SEPT         | 750                       | 1,346                   | 1,443                                              |  |
| OCT/NOV/DEC   | 36            | 32           | 32            | OCT/NOV/DEC           | 1,050                     | 1,577                   | 1,545                                              |  |
| JAN/FEB/MAR   | 33            | 22           | 6             | JAN/FEB/MAR           | 1,060                     | 1,842                   | 516                                                |  |
| APR/MAY/JUNE  | 12            | 0            | 0             | APR/MAY/JUNE          | -140                      | 0                       | 0                                                  |  |